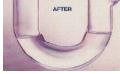

## "WHITE MAGIC"

A caustic drain opener that dissolves soap, grease, sludge, paper, cloth, hair and tree line roots. Use in sinks, toilets and floor drains.

<u>Applications:</u> Hotels, motels, restaurants, industrial and commercial establishments.

<u>Directions / Dilutions:</u> Pour directly into a cold drain, do not add water to drain opener until process is completed, approximately 30 minutes or more. Flush with plenty of cold water after drain has been opened. Do not mix with any other chemicals.