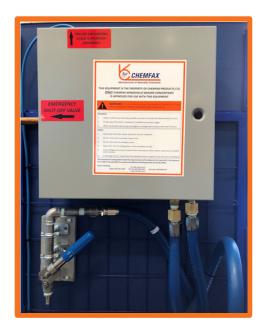

## **Chemfax Windshield Wash Dispenser**

Designed for easy use and safety, this mixing station is ideal for areas where numerous people are using windshield wash. With an output of 16 litres per minute of end use product it saves time and gives a consistent product each and every use. Chemfax Windshield Wash Dispenser comes complete with Deadman valve. Made from high quality stainless steel and metal components this chemical mixing station is built to last.

This equipment is designed to meet the requirements of the Alberta Fire Code (AFC), the National Fire Code of Canada (NFCC) as well as the National Plumbing Code of Canada (NPC)